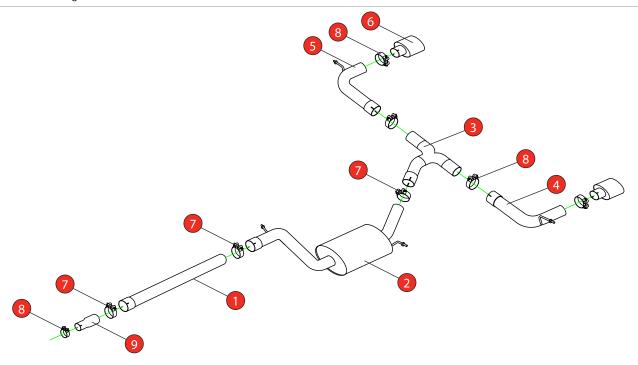

Estimated Fitting Time: 2 Hours 30 Minutes

| NO.     | PART NO.   | DESCRIPTION                                               | QTY |  |  |
|---------|------------|-----------------------------------------------------------|-----|--|--|
| 1       | 641VW      | Non-resonated Front Pipe                                  |     |  |  |
| 2       | 644VW      | Resonated Centre Section 1                                |     |  |  |
| 3       | 720VW      | 'Y' Piece 1                                               |     |  |  |
| 4       | 104ST      | L/H Trim Connecting Pipe                                  | 1   |  |  |
| 5       | 105ST      | R/H Trim Connecting Pipe                                  | 1   |  |  |
| 6       | Z043.10177 | Polished Evo Trim                                         | 2   |  |  |
| Fit Kit |            |                                                           |     |  |  |
| 7       | Z016.10062 | 79mm H/D Clamp                                            | 3   |  |  |
| 8       | Z016.10064 | 63-68mm H/D Clamp                                         | 5   |  |  |
| 9       | AD100      | Adaptor (ONLY USE ADAPTOR AND CLAMP TO FIT TO O.E SYSTEM) | 1   |  |  |